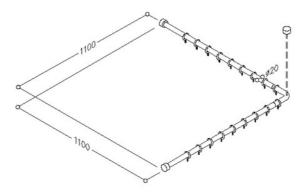

## Inox Care Shower curtain rail 2065040, c1/c2 = 1100mm

c1/c2 = 1100mm, 20mm dia., with 19 curtain rings can be shortened from both sides made of stainless steel, material No. 1.4301 (A2, AISI 304), brushed finish, incl. Nylon curtain rings open in NORMBAU colour dark grey 018. Wall connection with axial fixing screw, supplied with 6mm dia. x 70mm stainless Torx screws and plugs for solid masonry. Custom lengths available upon request,ceiling support to be ordered separately. Nylon curtain rings can be ordered separatly and in Normbau nylon colour range.