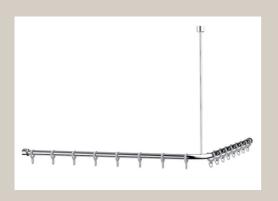

## Inox Care Shower curtain rail 2065040, c1/c2 = 1100mm

c1/c2 = 1100mm, 20mm dia., with 19 curtain rings can be shortened from both sides made of stainless steel, material No. 1.4301 (A2, AISI 304), brushed finish, incl. Nylon curtain rings open in NORMBAU colour dark grey 018. Wall connection with axial fixing screw, supplied with 6mm dia. x 70mm stainless Torx screws and plugs for solid masonry. Custom lengths available upon request,ceiling support to be ordered separately. Nylon curtain rings can be ordered separatly and in Normbau nylon colour range.